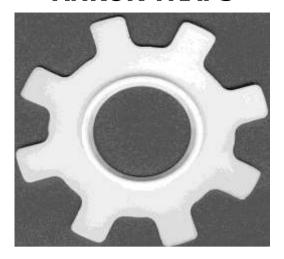

## **ANKOR TRAPS**

## DURING INSTALLATION AVOID SCREEN PULLING BACK ON CASING RETREIVAL!!

**RESIST TO THE SUBTERRANEAN FLOATING EFFECT** 

ENSURES POSITIONING OF SCREENS
AT THE RIGHT LEVEL

**KEEPS YOU FROM HAVING TO RE-DRILL THE WELL** 

CONTAMINATION RISK FREE
ALL HIGH DENSITY POLYETHYLENE MADE

STAYS FLEXIBLE AT LOW TEMPERATURE

INSTALLED BETWEEN THREADED JOINTS OF SCREEN AND BOTTOM PLUG OR POINT

**AVAILABLE FOR MULTIPLE DIAMETERS OF SCREENS AND AUGER ID** 