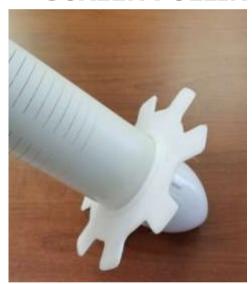

## DURING INSTALLATION AVOID SCREEN PULLING BACK ON CASING RETREIVAL!!

**RESIST TO THE SUBTERRANEAN FLOATING EFFECT** 

ENSURES POSITIONING OF SCREENS
AT THE RIGHT LEVEL

**KEEPS YOU FROM HAVING TO RE-DRILL THE WELL** 

CONTAMINATION RISK FREE
ALL HIGH DENSITY POLYETHYLENE MADE

STAYS FLEXIBLE AT LOW TEMPERATURE

INSTALLED BETWEEN THREADED JOINTS OF SCREEN AND BOTTOM PLUG OR POINT

**AVAILABLE FOR MULTIPLE DIAMETERS OF SCREENS AND AUGER ID** 