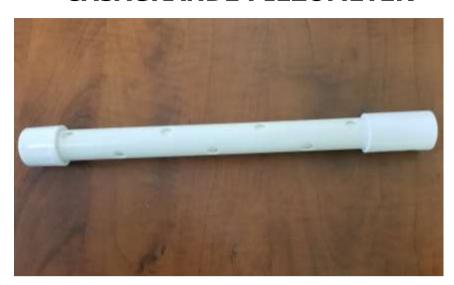

## **CASAGRANDE PIEZOMETER**

## GEOTECHNICAL MONITORING OF SOIL INTERSTITIAL PRESSURE

**HYDROGEOLOGICAL SURVEYS** 

**EMBANKMENT STABILITY STUDIES** 

**SLOPES STABILITY STUDIES** 

**SCH40 PVC OUTER SHELL** 

3/4 INCH IPS NOMINAL DIAMETER

3/8 OUTSIDE TUBE OPENINGS

**60 MICRONS POUROUS PLASTIC INSIDE FILTERING CARTRIDGE** 

12 INCHES LONG FILTERING MEMBRANE AREA

**COMES STANDARD WITH 3/4 INCH SLIP COUPLING CONFIGURATION** 

**CEMENTED SLIP CAP SEALED BASE** 