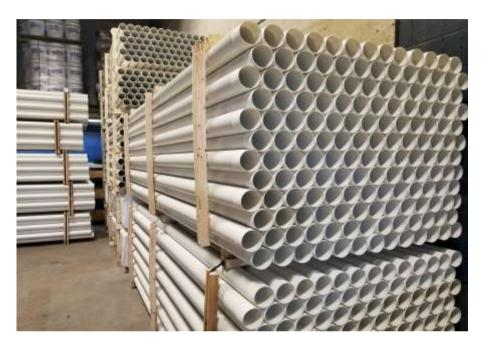

## **BLAST PIPE**

( BLAST HOLE SLEEVE CASING )

## **FLUSH TREADED PVC**

FAST AND EASY ONSITE INSTALATION WITH MALE AND FEMALE THREADED ENDS

LIGHT WEIGHT SLIM WALL PVC PIPE FOR EASE OF INSTALLATIONS

PREVENTS DEBRIS FROM FALLING AND OBSTRUCTING THE BOREHOLE

ALLOWS TO STANDARDIZE THE DISPOSAL OF EXPLOSIVE MATERIAL

PREVENT THE OVER ACCUMULATION OF EXPLOSIVES IN THE CAVITIES

AND CRACKS OF THE ROCK MASSIF

WILL NOT DEGRADE ON CONTACT WITH WATER

MANUFACTURING AVAILABLE IN SEVERAL DIAMETERS