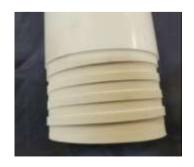

## **FLUSH TREADED PVC**

FAST AND EASY ONSITE INSTALATION WITH MALE AND FEMALE THREADED ENDS

LIGHT WEIGHT SLIM WALL PVC PIPE FOR EASE OF INSTALLATIONS

PREVENTS DEBRIS FROM FALLING AND OBSTRUCTING THE BOREHOLE