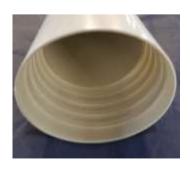

## **FLUSH TREADED PVC**

FAST AND EASY ONSITE INSTALATION WITH MALE AND FEMALE THREADED ENDS

LIGHT WEIGHT SLIM WALL PVC PIPE FOR EASE OF INSTALLATIONS

PREVENTS DEBRIS FROM FALLING AND OBSTRUCTING THE BOREHOLE