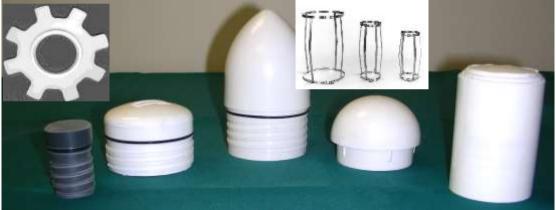

## **PVC SCREEN AND RISER SYSTEMS**

AVAILABLE FROM 3/4 TO 14 INCHES 0,006 A 0,128 INCHES OPENINGS ASTM F480 THREADS ALSO AVAILABLE CPVC- HDPE- STAINLESS STEEL AND MORE



## **PVC SCREEN SYSTEM ACCESSORIES**



## FOR TOP QUALITY AND PERFORMANCE WE ARE THE REFERENCE!

PVC SCH40 AND SCH80 SCREEN AND RISER SYSTEMS ENTIRELY MADE FROM VIRGIN PVC RESIN

## INDIVIDUALLY CLEANED AND PACKAGED SCREEN AND RISER UNIT

WE DO NOT USE ANY CHEMICALS IN THE MANUFACTURE OF SCREENS AND RISERS TO ALWAYS ENSURE YOU HAVE A PERFORMING PRODUCT AND WITHOUT CONTAMINANTS.

HIGH FLOW STAINLESS STEEL SCREENS ALSO AVAILABLE www.terraquip.ca