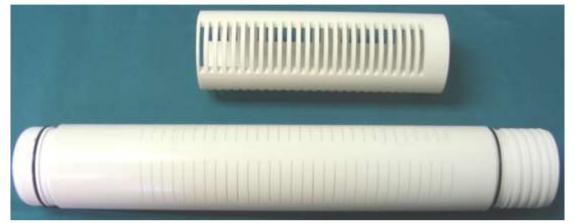

## **PVC SCREEN AND RISER SYSTEMS**

AVAILABLE FROM 3/4 TO 14 INCHES 0,006 A 0,128 INCHES OPENINGS ASTM F480 THREADS ALSO AVAILABLE CPVC- HDPE- STAINLESS STEEL AND MORE

## FOR TOP QUALITY AND PERFORMANCE WE ARE THE REFERENCE!

PVC SCH40 AND SCH80 SCREEN AND RISER SYSTEMS ENTIRELY MADE FROM VIRGIN PVC RESIN

## INDIVIDUALLY CLEANED AND PACKAGED SCREEN AND RISER UNIT

WE DO NOT USE ANY CHEMICALS IN THE MANUFACTURE OF SCREENS AND RISERS TO ALWAYS ENSURE YOU HAVE A PERFORMING PRODUCT AND WITHOUT CONTAMINANTS.

HIGH FLOW STAINLESS STEEL SCREENS ALSO AVAILABLE www.terraquip.ca