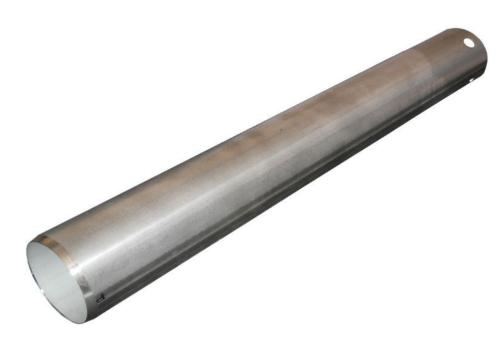

## **SHELBY TUBE SAMPLERS**

970 MICHELIN LAVAL QUEBEC H7L 5C1 970 MICHELIN LAVAL QUEBEC H7L 5C1 TEL:450-663-9666 FAX:450-663-9695 WATT:877-663-9660

THIN WALL METAL TUBE FOR NATURAL SOIL SAMPLING
PROUDLY MADE TO ASTM D1587 STANDARDS IN OUR FACTORY

PERFORATED TOP TIP FOR DRILLING ROD INSTALLATION

SHARPENED LOWER TIP FOR BETTER GROUND DIRECT PUSH PENETRATION

EXTRACT A RELATIVELY UNDISTURBED SOIL SAMPLE FOR USE IN LABORATORY ANALISYS

FOR DENSITY, PERMEABILITY, COMPRESSIBILITY GROUND TEST ETC

FOR USE IN COHERENT SOILS FORMATION

**CAN BE USED AS CONTAINER FOR SAMPLE TRANSPORT** 

**SPECIFICATIONS:** 

OUTSIDE DIAMETER 2-7/8 INCHES

OVERALL LENGHT 30 INCHES

MATERIAL STEEL

PACKAGED 7 PER BOX

**END CAPS ALSO AVAILABLES** 