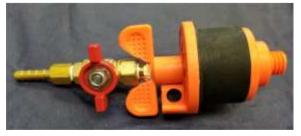

## V.O.C SAMPLING WELL PLUG

SUITABLE FOR CAPTURE AND SAMPLING OF VAPORS AND BIOGAS (V.O.C.)

**AVAILABLE FOR PIEZOMETERS FROM 1 TO 8 INCHES** 

CONTRUCTED FROM IMPACT RESISTANT POLYMER

**RESISTANT TO MOST CHEMICALS** 

HIGH AND FREEZING TEMPERATURE RESISTANT

**IDEAL FOR CONFINED LOCATION USE** 

WATERPROOF AND LOCKABLE

**USE WITHOUT KEY OR TOOL** 

**TEST WELL IDENTIFIED MARKING ON TOP** 

**BRASS FITTING SPARK FREE DANGER** 

**LEAK-FREE AUTOMATIC SHUT FITTING** 