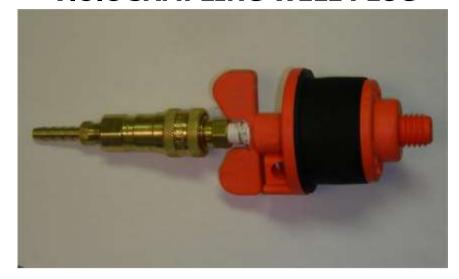

## V.O.C SAMPLING WELL PLUG

SUITABLE FOR CAPTURE AND SAMPLING OF VAPORS AND BIOGAS (V.O.C.)

**AVAILABLE FOR PIEZOMETERS FROM 1 TO 8 INCHES** 

CONTRUCTED FROM IMPACT RESISTANT POLYMER

**RESISTANT TO MOST CHEMICALS** 

HIGH AND FREEZING TEMPERATURE RESISTANT

**IDEAL FOR CONFINED LOCATION USE** 

WATERPROOF AND LOCKABLE

**USE WITHOUT KEY OR TOOL** 

**TEST WELL IDENTIFIED MARKING ON TOP** 

**BRASS FITTING SPARK FREE DANGER** 

**LEAK-FREE AUTOMATIC SHUT FITTING** 